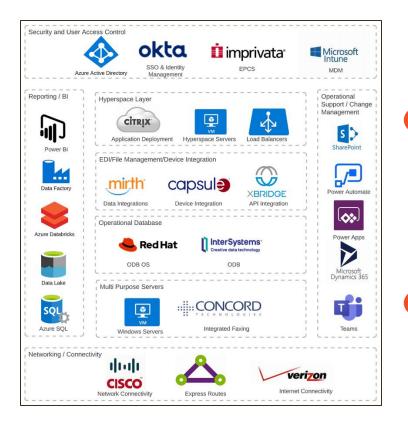

# An Example View

### **CORE EHR**

- ✓ Application Layer
- ✓ EDI / File Management / Device Integration
- ✓ Operational Database
- ✓ Multi Purpose Servers

### **FULL-STACK**

- ✓ Security & User Access Control
- ✓ Ops Support / Change Management
- ✓ Networking/Connectivity
- ✓ Reporting & Business Intelligence

The Focus Solutions team has helped us grasp the full scope -EHR & beyond - of how technology can improve our organization and delivery to those we serve. Better yet, they have been priceless in collaboratively executing on the vision.